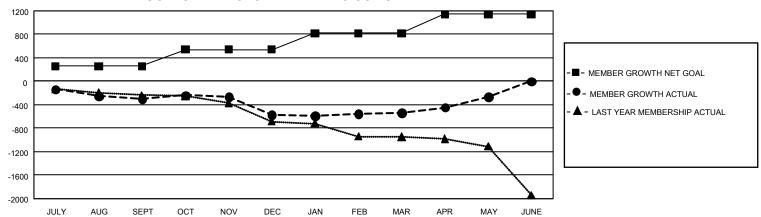

## GOALS AND ACTUAL MEMBERS CUMULATIVE

| DROPPED CLUBS: 47 |       | 696 CLUBS OF 1,443 ADDED 1<br>OR MORE NEW MEMBERS | GENDER DISTRIBUTION                 |                 |  |
|-------------------|-------|---------------------------------------------------|-------------------------------------|-----------------|--|
|                   |       |                                                   | MALE                                | 20,063 (69.41%) |  |
|                   |       |                                                   | FEMALE                              | 8,837 (30.57%)  |  |
| DROPPED MEMBERS   |       |                                                   | NON BINARY                          | 1 (0.00%)       |  |
| DECEASED          | 277   |                                                   | PREFER NOT TO ANSWER                | 6 (0.02%)       |  |
| CLUB CANCELLED    | 168   |                                                   | TOTAL FAMILY UNIT MEMBERS           | 3 2,677         |  |
| OTHER             | 2,016 | CLICK HERE FOR                                    |                                     |                 |  |
| TOTAL             | 2,461 | CUMULATIVE MEMBERSHIP DATA                        | FAMILY MEMBERS PAYING HALF DUES 1,3 |                 |  |

## GMT Constitutional Area 4, Group D

REPORT DOES NOT INCLUDE CLUBS IN UNDISTRICTED AREAS.

| Clubs                 |               |           |               | Members               |                         |                         |                                                    |
|-----------------------|---------------|-----------|---------------|-----------------------|-------------------------|-------------------------|----------------------------------------------------|
| RESULTS FOR 2021-2022 |               |           |               | RESULTS FOR 2021-2022 |                         |                         |                                                    |
| QUARTER               | NEW CLUB GOAL | NEW CLUBS | DROPPED CLUBS | QUARTER MEN           | MBER GROWTH NET<br>GOAL | MEMBER GROWTH<br>ACTUAL | DROPPED MEMBERS<br>ACTUAL (including<br>transfers) |
| JULY/AUG/SEPT         | 12            | 1         | 25            | JULY/AUG/SEPT         | 256                     | 403                     | 604                                                |
| OCT/NOV/DEC           | 24            | 4         | 13            | OCT/NOV/DEC           | 286                     | 737                     | 926                                                |
| JAN/FEB/MAR           | 30            | 0         | 5             | JAN/FEB/MAR           | 276                     | 611                     | 483                                                |
| APR/MAY/JUNE          | 45            | 6         | 4             | APR/MAY/JUNE          | 324                     | 764                     | 444                                                |