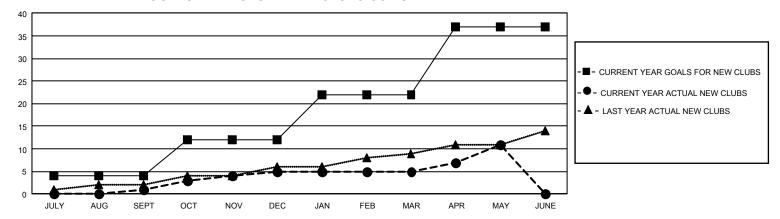

## GOALS AND ACTUAL NEW CLUBS CUMULATIVE

## GMT Constitutional Area 4, Group D

REPORT DOES NOT INCLUDE CLUBS IN UNDISTRICTED AREAS.

| Clubs                 |               |           |               | Members               |                         |                         |                                                    |
|-----------------------|---------------|-----------|---------------|-----------------------|-------------------------|-------------------------|----------------------------------------------------|
| RESULTS FOR 2021-2022 |               |           |               | RESULTS FOR 2021-2022 |                         |                         |                                                    |
| QUARTER               | NEW CLUB GOAL | NEW CLUBS | DROPPED CLUBS | QUARTER MEN           | MBER GROWTH NET<br>GOAL | MEMBER GROWTH<br>ACTUAL | DROPPED MEMBERS<br>ACTUAL (including<br>transfers) |
| JULY/AUG/SEPT         | 12            | 1         | 25            | JULY/AUG/SEPT         | 256                     | 403                     | 604                                                |
| OCT/NOV/DEC           | 24            | 4         | 13            | OCT/NOV/DEC           | 286                     | 737                     | 926                                                |
| JAN/FEB/MAR           | 30            | 0         | 5             | JAN/FEB/MAR           | 276                     | 611                     | 483                                                |
| APR/MAY/JUNE          | 45            | 6         | 4             | APR/MAY/JUNE          | 324                     | 764                     | 444                                                |